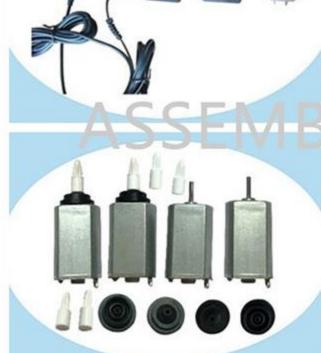

tomatic assembly machine for toothbrush small motor drive shaft Semi-automatic assembly machine for toothbrush head Automatic assembly machine for toothbrush head casing Automatic machine of marking tester for toothbrush charging base Automatic assembly machine for thermometer Automatic machine for thermometer test Automatic assembly machine for medical single-phase valve Automatic machine for riveting contact Automatic assembly machine for pin inserting Automatic machine for ultrasonic Automatic machine for transformer welding Semi-automatic machine for screwing Automatic assembly machine for temperature controller Assembly riveting machine of automobile seat belt Automatic machine for hair drier switch insert Automatic inserting assembly machine etc.

Pictures of Parts assembled:















































Pictures of Our Factory:













































# Payment and terms:

1,DELIVERY TERMS: FOB NINGBO / SHANGHAI.

2,TERMS OF PAYMENT: TT 50% DEPOSIT AND 50% PAID BEFORE SHIPMENT.

3,DELIVERY TIME: 65DAYS AFTER RECEIVED 50% DEPOSIT.

# **SERVICE**

1, Training how to instal the machine. Training how to use the machine.

- 2, 1year warranty, not including wearing parts, and human damage is not included.
- 3, If the problem can't be solved through video and phone, engineers available to servise machinery overseas.