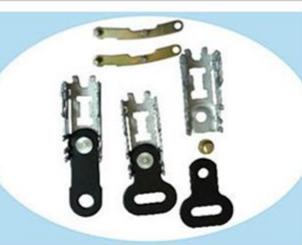

sembly machine for toothbrush small motor drive shaft Semi-automatic assembly machine for toothbrush head Automatic assembly machine for toothbrush head casing Automatic machine of marking tester for toothbrush charging base Automatic assembly machine for thermometer Automatic machine for thermometer test Automatic assembly machine for medical single-phase valve Automatic machine for riveting contact Automatic assembly machine for pin inserting Automatic machine for ultrasonic Automatic machine for transformer welding Semi-automatic machine for screwing Automatic assembly machine for temperature controller Assembly riveting machine of automobile seat belt Automatic machine for hair drier switch insert Automatic inserting assembly machine etc.

Pictures of Parts assembled:















































Pictures of Our Factory:













































# Payment and terms:

1,DELIVERY TERMS: FOB NINGBO / SHANGHAI.

2,TERMS OF PAYMENT: TT 50% DEPOSIT AND 50% PAID BEFORE SHIPMENT.

3,DELIVERY TIME: 65DAYS AFTER RECEIVED 50% DEPOSIT.

# **SERVICE**

1, Training how to instal the machine. Training how to use the machine.

- 2, 1year warranty, not including wearing parts, and human damage is not included.
- 3, If the problem can't be solved through video and phone, engineers available to servise machinery overseas.