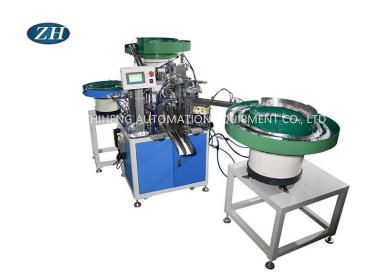

#### Introduction of Toothbrush head automatic casing assembly machine

Yuyao Zhiheng Automation Equipment Co.,Ltd is China manufacturer & supplier who mainly produces Assembly machine, Auto-Screwdriver machine and Riveting machine with more than ten years of experience. This Toothbrush head automatic casing assembly machine is Used to assembly for toothbrush head. The machine automatically assembly for the product. Automatic feeding spare parts. And with detection function, automatic blanking of good and bad products. The Toothbrush head automatic casing assembly machine is suitable for the manufacturers of toothbrush production and processing.

# Features,

- 1, Manual feeding brush head.
- 2, Automatic feeding case.
- 3, Automatic feeding plastic parts.
- 4, Automatic inspection.
- 5, Automatic blanking (good and bad products are placed separately).

### Specification,

Power supply: AC220V/50HZ Air pressure: above 0.6Mpa Yield: 1800-2000PCS/ hour