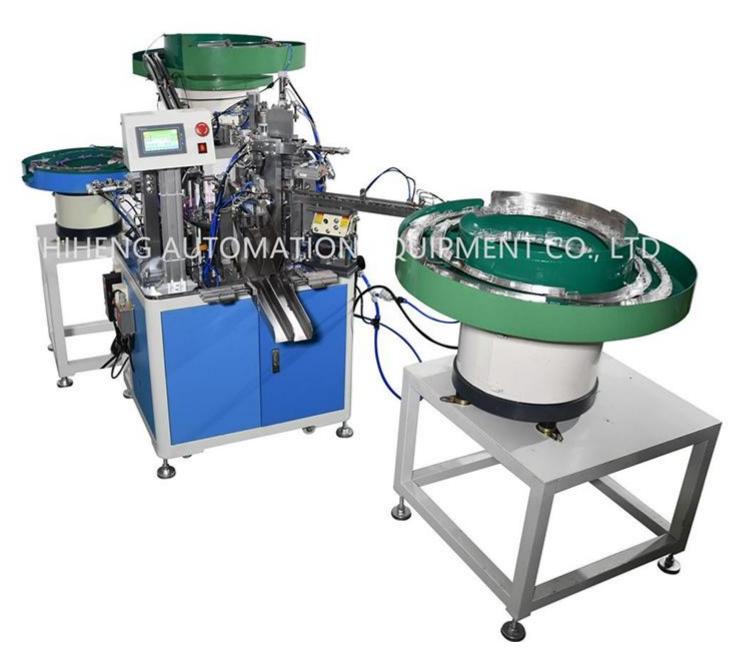

#### Introduction of Toothbrush head automatic casing assembly machine

Yuyao Zhiheng Automation Equipment Co.,Ltd is China manufacturer & supplier who mainly produces Assembly machine, Auto-Screwdriver machine and Riveting machine with more than ten years of experience. This Toothbrush head automatic casing assembly machine is Used to assembly for toothbrush head. The machine automatically assembly for the product. Automatic feeding spare parts. And with detection function, automatic blanking of good and bad products. The Toothbrush head automatic casing assembly machine is suitable for the manufacturers of toothbrush production and processing.

# Features,

- 1, Manual feeding brush head.
- 2, Automatic feeding case.
- 3, Automatic feeding plastic parts.
- 4, Automatic inspection.
- 5, Automatic blanking (good and bad products are placed separately).

### Specification,

Power supply: AC220V/50HZ Air pressure: above 0.6Mpa Yield: 1800-2000PCS/ hour