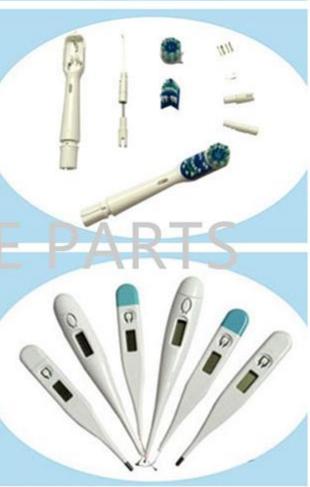

mbly machine for toothbrush small motor drive shaft Semi-automatic assembly machine for toothbrush head Automatic assembly machine for toothbrush head casing Automatic machine of marking tester for toothbrush charging base Automatic assembly machine for thermometer Automatic machine for thermometer test Automatic assembly machine for medical single-phase valve Automatic machine for riveting contact Automatic assembly machine for pin inserting Automatic machine for ultrasonic Automatic machine for transformer welding Semi-automatic machine for screwing Automatic assembly machine for temperature controller Assembly riveting machine of automobile seat belt Automatic machine for hair drier switch insert Automatic inserting assembly machine etc.

Pictures of Parts assembled:















































Pictures of Our Factory:













































# Payment and terms:

1,DELIVERY TERMS: FOB NINGBO / SHANGHAI.

2,TERMS OF PAYMENT: TT 50% DEPOSIT AND 50% PAID BEFORE SHIPMENT.

3,DELIVERY TIME: 65DAYS AFTER RECEIVED 50% DEPOSIT.

# **SERVICE**

1, Training how to instal the machine. Training how to use the machine.

- 2, 1year warranty, not including wearing parts, and human damage is not included.
- 3, If the problem can't be solved through video and phone, engineers available to servise machinery overseas.