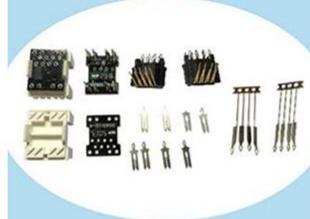

assembly machine for toothbrush small motor drive shaft Semi-automatic assembly machine for toothbrush head Automatic assembly machine for toothbrush head casing Automatic machine of marking tester for toothbrush charging base Automatic assembly machine for thermometer Automatic machine for thermometer test Automatic assembly machine for medical single-phase valve Automatic machine for riveting contact Automatic assembly machine for pin inserting Automatic machine for ultrasonic Automatic machine for transformer welding Semi-automatic machine for screwing Automatic assembly machine for temperature controller Assembly riveting machine of automobile seat belt Automatic machine for hair drier switch insert Automatic inserting assembly machine etc.

Pictures of Parts assembled:















































Pictures of Our Factory:













































# Payment and terms:

1,DELIVERY TERMS: FOB NINGBO / SHANGHAI.

2,TERMS OF PAYMENT: TT 50% DEPOSIT AND 50% PAID BEFORE SHIPMENT.

3,DELIVERY TIME: 65DAYS AFTER RECEIVED 50% DEPOSIT.

# **SERVICE**

1, Training how to instal the machine. Training how to use the machine.

- 2, 1year warranty, not including wearing parts, and human damage is not included.
- 3, If the problem can't be solved through video and phone, engineers available to servise machinery overseas.