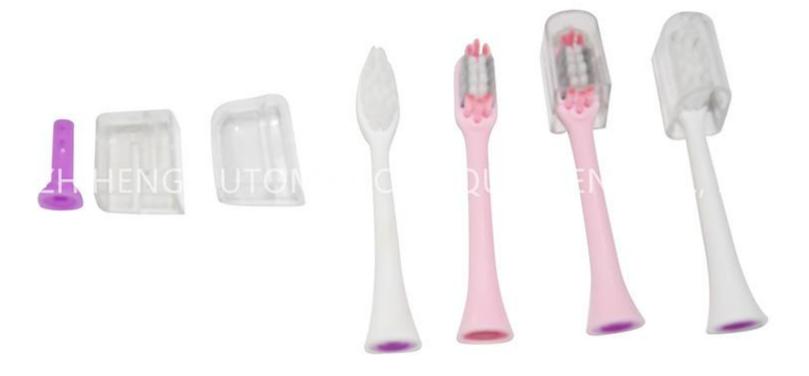

f customer first and integrity first. We sincerely welcome friends from all walks of life to visit, inspect and negotiate business.

#### Introduction of Toothbrush head automatic casing assembly machine

Yuyao Zhiheng Automation Equipment Co.,Ltd is China manufacturer & supplier who mainly produces Assembly machine, Auto-Screwdriver machine and Riveting machine with more than ten years of experience. This Toothbrush head automatic casing assembly machine is Used to assembly for toothbrush head. The machine automatically assembly for the product. Automatic feeding spare parts. And with detection function, automatic blanking of good and bad products. The Toothbrush head automatic casing assembly machine is suitable for the manufacturers of toothbrush production and processing.















Parameter (Specification) of Toothbrush head automatic casing assembly machine:

# Features,

- 1, Manual feeding brush head.
- 2, Automatic feeding case.
- 3, Automatic feeding plastic parts.
- 4, Automatic inspection.
- 5, Automatic blanking (good and bad products are placed separately).





### Specification,

Power supply: AC220V/50HZ Air pressure: above 0.6Mpa Yield: 1800-2000PCS/ hour

# Custom-made machines for your reference:

Automatic assembly machine for handles Automatic assembly machine for electrical pen Automatic assembly machine for Lip pomade Automatic assembly machine for bead transport Automatic assembly machine for spark lighter Automatic assembly machine for tool head Automatic assembly machine for sleeve spring Automatic assembly machine for white rod seal ring Aut