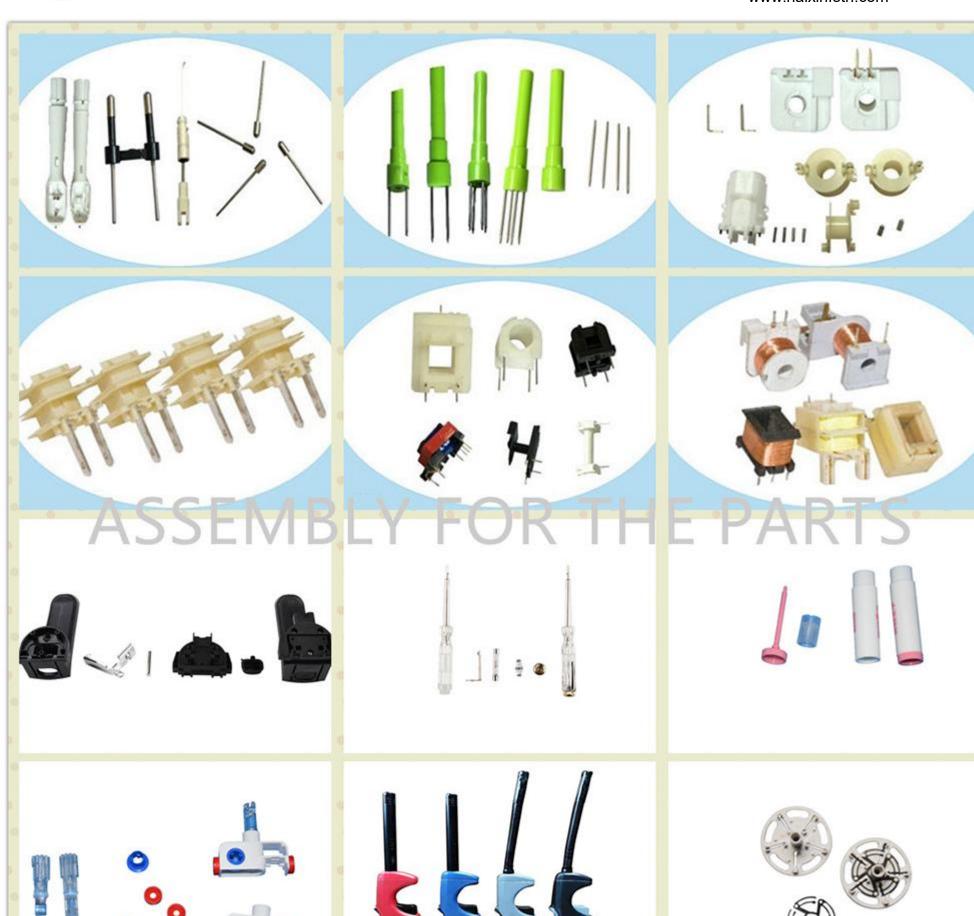

or toothbrush small motor drive shaft Semi-automatic assembly machine for toothbrush head Automatic assembly machine for toothbrush head casing Automatic machine of marking tester for toothbrush charging base Automatic assembly machine for thermometer Automatic machine for thermometer test Automatic assembly machine for medical single-phase valve Automatic machine for riveting contact Automatic assembly machine for pin inserting Automatic machine for ultrasonic Automatic machine for transformer welding Semi-automatic machine for screwing Automatic assembly machine for temperature controller Assembly riveting machine of automobile seat belt Automatic machine for hair drier switch insert Automatic inserting assembly machine etc.

Pictures of Parts assembled:















































Pictures of Our Factory:













































# Payment and terms:

1,DELIVERY TERMS: FOB NINGBO / SHANGHAI.

2,TERMS OF PAYMENT: TT 50% DEPOSIT AND 50% PAID BEFORE SHIPMENT.

3,DELIVERY TIME: 65DAYS AFTER RECEIVED 50% DEPOSIT.

# **SERVICE**

1, Training how to instal the machine. Training how to use the machine.

- 2, 1year warranty, not including wearing parts, and human damage is not included.
- 3, If the problem can't be solved through video and phone, engineers available to servise machinery overseas.