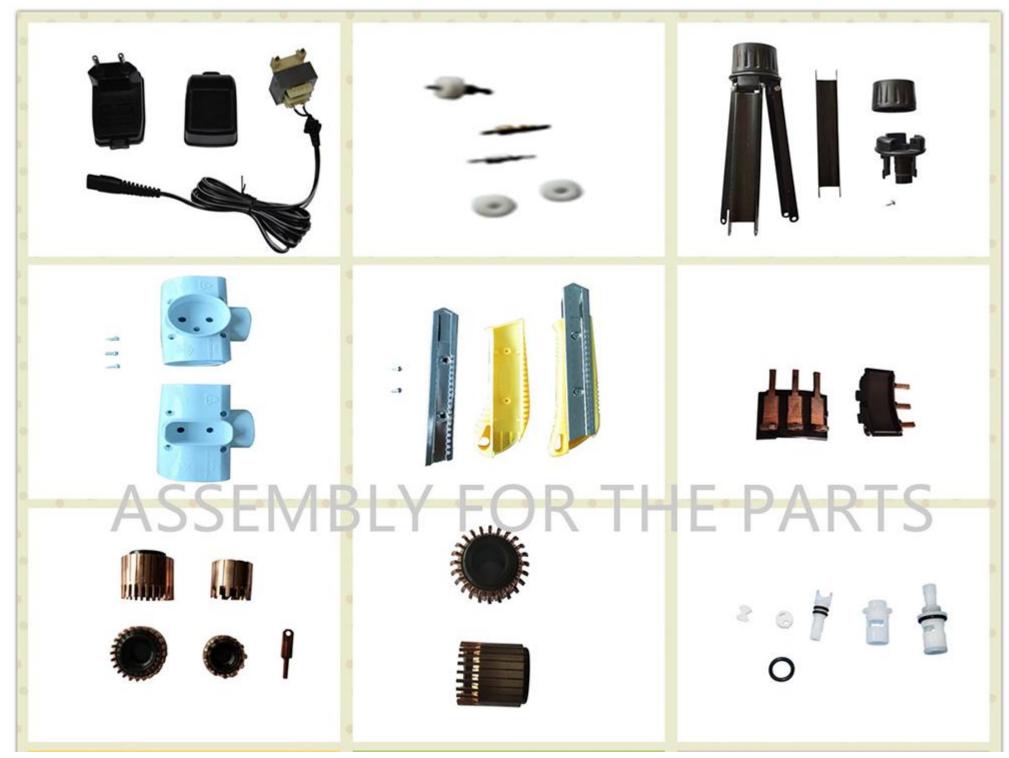

h small motor drive shaft Semi-automatic assembly machine for toothbrush head Automatic assembly machine for toothbrush head casing Automatic machine of marking tester for toothbrush charging base Automatic assembly machine for thermometer Automatic machine for thermometer test Automatic assembly machine for medical single-phase valve Automatic machine for riveting contact Automatic assembly machine for pin inserting Automatic machine for ultrasonic Automatic machine for transformer welding Semi-automatic machine for screwing Automatic assembly machine for temperature controller Assembly riveting machine of automobile seat belt Automatic machine for hair drier switch insert Automatic inserting assembly machine etc.

Pictures of Parts assembled:















































Pictures of Our Factory:













































# Payment and terms:

1,DELIVERY TERMS: FOB NINGBO / SHANGHAI.

2,TERMS OF PAYMENT: TT 50% DEPOSIT AND 50% PAID BEFORE SHIPMENT.

3,DELIVERY TIME: 65DAYS AFTER RECEIVED 50% DEPOSIT.

# **SERVICE**

1, Training how to instal the machine. Training how to use the machine.

- 2, 1year warranty, not including wearing parts, and human damage is not included.
- 3, If the problem can't be solved through video and phone, engineers available to servise machinery overseas.