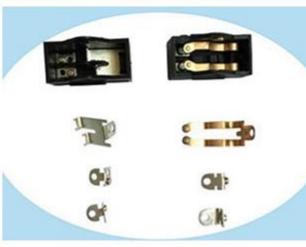

ly machine for toothbrush small motor drive shaft Semi-automatic assembly machine for toothbrush head Automatic assembly machine for toothbrush head casing Automatic machine of marking tester for toothbrush charging base Automatic assembly machine for thermometer Automatic machine for thermometer test Automatic assembly machine for medical single-phase valve Automatic machine for riveting contact Automatic assembly machine for pin inserting Automatic machine for ultrasonic Automatic machine for transformer welding Semi-automatic machine for screwing Automatic assembly machine for temperature controller Assembly riveting machine of automobile seat belt Automatic machine for hair drier switch insert Automatic inserting assembly machine etc.

Pictures of Parts assembled:















































Pictures of Our Factory:













































# Payment and terms:

1,DELIVERY TERMS: FOB NINGBO / SHANGHAI.

2,TERMS OF PAYMENT: TT 50% DEPOSIT AND 50% PAID BEFORE SHIPMENT.

3,DELIVERY TIME: 65DAYS AFTER RECEIVED 50% DEPOSIT.

# **SERVICE**

1, Training how to instal the machine. Training how to use the machine.

- 2, 1year warranty, not including wearing parts, and human damage is not included.
- 3, If the problem can't be solved through video and phone, engineers available to servise machinery overseas.