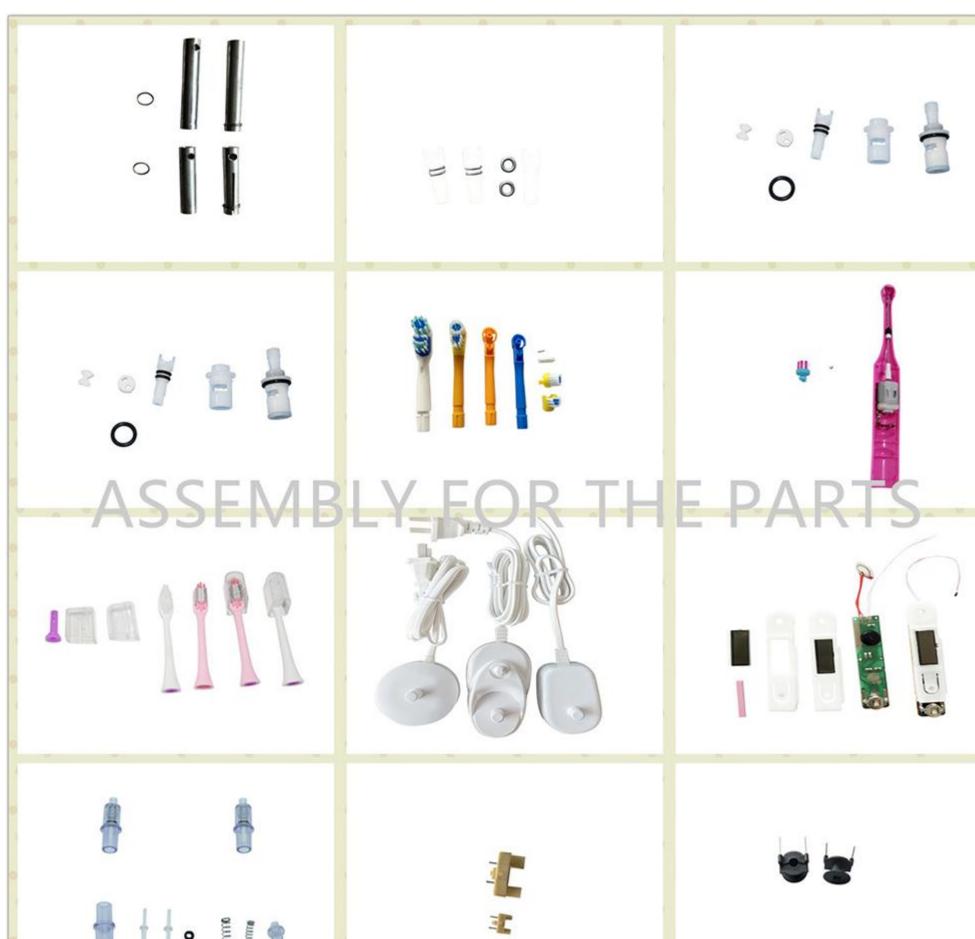

thbrush small motor drive shaft Semi-automatic assembly machine for toothbrush head Automatic assembly machine for toothbrush head casing Automatic machine of marking tester for toothbrush charging base Automatic assembly machine for thermometer Automatic machine for thermometer test Automatic assembly machine for medical single-phase valve Automatic machine for riveting contact Automatic assembly machine for pin inserting Automatic machine for ultrasonic Automatic machine for transformer welding Semi-automatic machine for screwing Automatic assembly machine for temperature controller Assembly riveting machine of automobile seat belt Automatic machine for hair drier switch insert Automatic inserting assembly machine etc.

Pictures of Parts assembled:















































Pictures of Our Factory:













































# Payment and terms:

1,DELIVERY TERMS: FOB NINGBO / SHANGHAI.

2,TERMS OF PAYMENT: TT 50% DEPOSIT AND 50% PAID BEFORE SHIPMENT.

3,DELIVERY TIME: 65DAYS AFTER RECEIVED 50% DEPOSIT.

# **SERVICE**

1, Training how to instal the machine. Training how to use the machine.

- 2, 1year warranty, not including wearing parts, and human damage is not included.
- 3, If the problem can't be solved through video and phone, engineers available to servise machinery overseas.