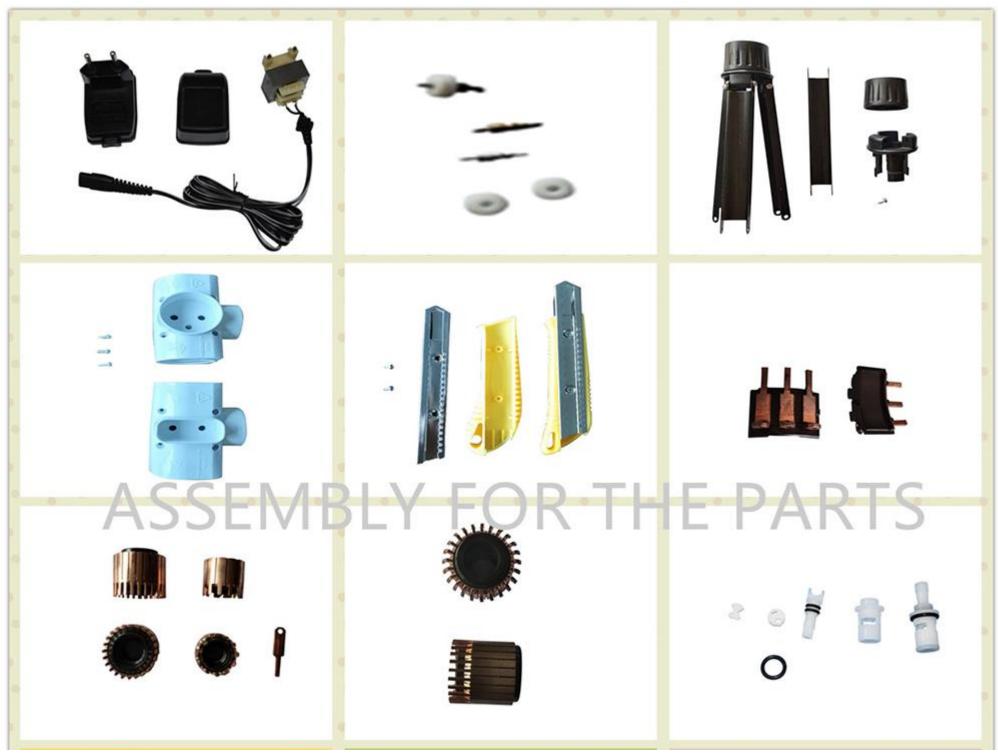

Automatic machine for hair drier switch insert Automatic inserting assembly machine etc.

Pictures of Parts assembled:

Pictures of Our Factory: