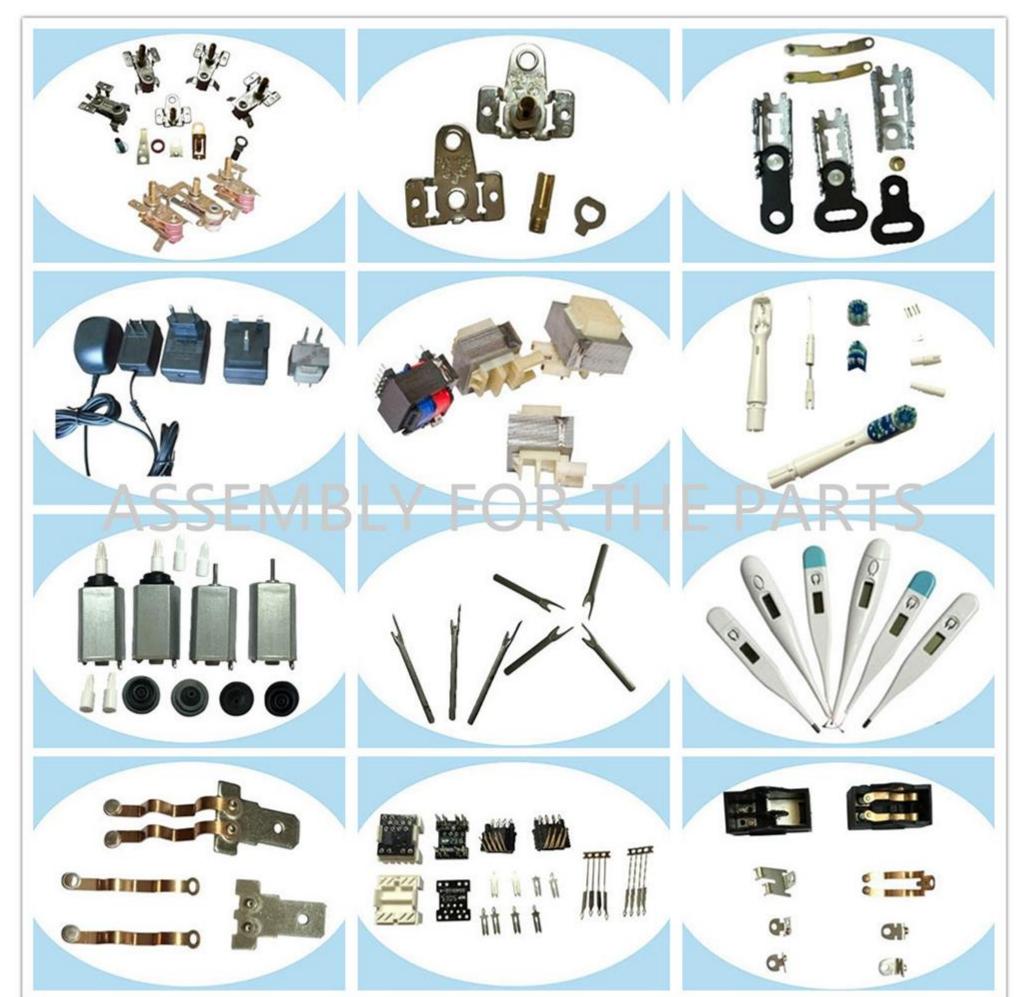

Specification,

Power supply: AC220V/50HZ Air pressure: above 0.6Mpa Yield: 1200-1400PCS/ hour

Custom-made machines for your reference:

Automatic assembly machine for handles Automatic assembly machine for electrical pen Automatic assembly machine for Lip pomade Automatic assembly machine for bead transport Automatic assembly machine for spark lighter Automatic assembly machine for tool head Automatic assembly machine for sleeve spring Automatic assembly machine for white rod seal ring Automatic assembly machine for white rod of sanitary ware Automatic assembly machine for electric toothbrush head Automatic assembly machine for toothbrush small motor drive shaft Semi-automatic assembly machine for toothbrush head Automatic assembly machine for toothbrush head casing Automatic machine of marking tester for toothbrush charging base Automatic assembly machine for thermometer Automatic machine for thermometer test Automatic assembly machine for medical single-phase valve Automatic machine for riveting contact Automatic assembly machine for pin inserting Automatic machine for ultrasonic Automatic machine for transformer welding Semi-automatic machine for screwing Automatic assembly machine for temperature controller Assembly riveting machine of automobile seat belt

Automatic machine for hair drier switch insert Automatic inserting assembly machine etc.

Pictures of Parts assembled:

Pictures of Our Factory: