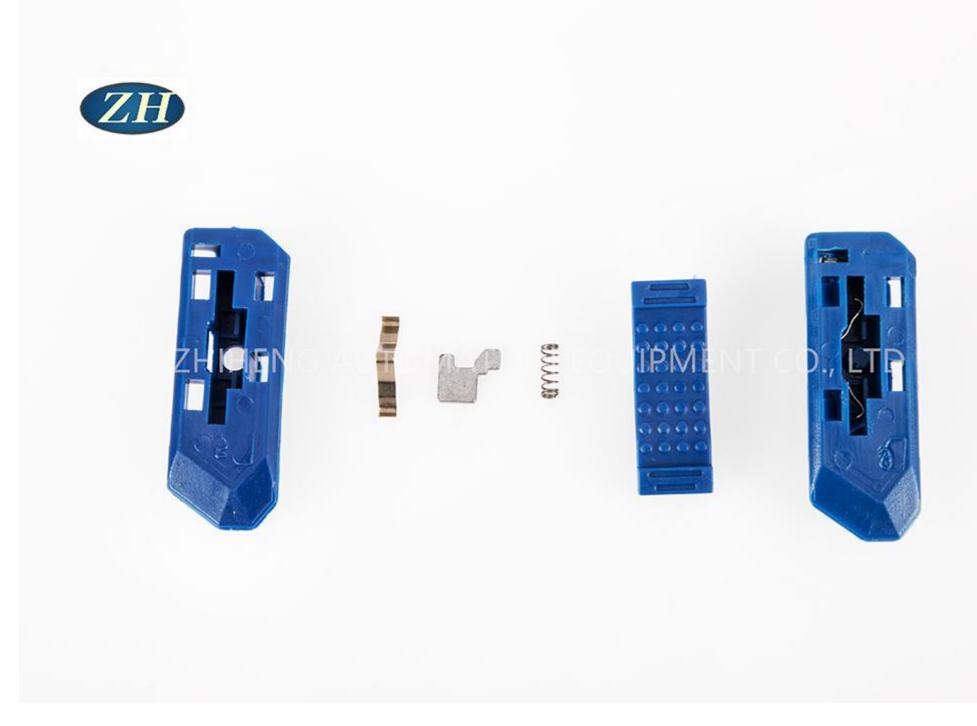

Introduction of Tool push block assembly machine

Yuyao Zhiheng Automation Equipment Co.,Ltd is China manufacturer & supplier who mainly produces Assembly machine, Auto-Screwdriver machine and Riveting machine with more than ten years of experience. This Tool push block assembly machine is used for the Utility knife assembly. The machine automatically assembles the parts into finished. Automatic feeding spare parts. And with detection function, automatic blanking of good and bad products. The Tool push block assembly machine is mainly suitable for the manufacturers of Utility knife, tool knife.

Automatic machine for hair drier switch insert Automatic inserting assembly machine etc.

Pictures of Parts assembled:

Pictures of Our Factory: