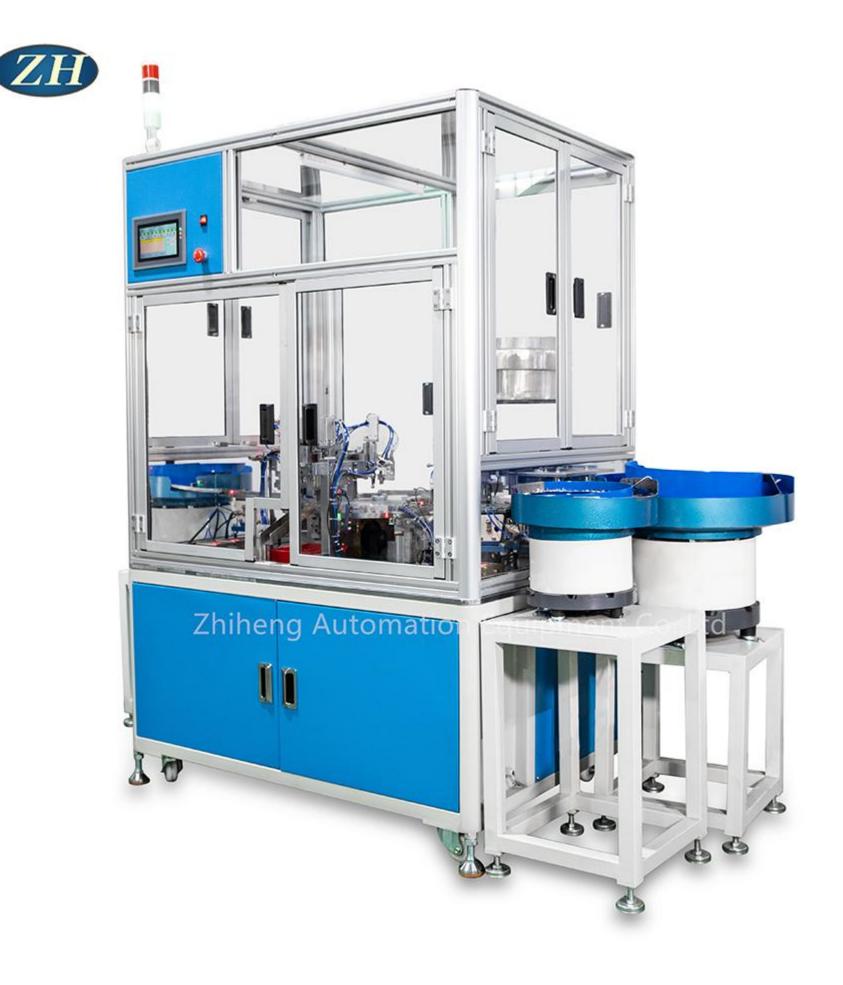

Introduction of Tool push block assembly machine

Yuyao Zhiheng Automation Equipment Co.,Ltd is China manufacturer & supplier who mainly produces Assembly machine, Auto-Screwdriver machine and Riveting machine with more than ten years of experience. This Tool push block assembly machine is used for the Utility knife assembly. The machine automatically assembles the parts into finished. Automatic feeding spare parts. And with detection function, automatic blanking of good and bad products. The Tool push block assembly machine is mainly suitable for the manufacturers of Utility knife, tool knife.

Product video

Parameter (Specification) of Tool push block assembly machine :

Features,

Tel:+86-18042543089

1.Automatic feeding tool rest base
2.Automatic feeding shrapnel
3.Automatically detect the presence of tool rest base
4.Automatic feeding spring
5.Automatic feeding switch
6.Automatic feeding block
7.Automatically detect the presence of block
8.Automatic fitting the top cover
9.Automatically detect whether there is cover and whether there is elastic
10.Automatic blanking of good and bad products