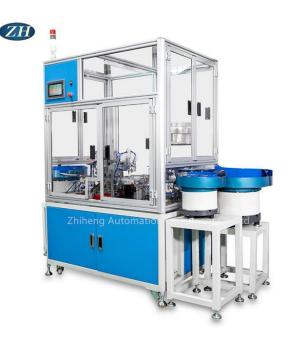

Introduction of Tool push block assembly machine

Yuyao Zhiheng Automation Equipment Co.,Ltd is China manufacturer & supplier who mainly produces Assembly machine, Auto-Screwdriver machine and Riveting machine with more than ten years of experience. This Tool push block assembly machine is used for the Utility knife assembly. The machine automatically assembles the parts into finished. Automatic feeding spare parts. And with detection function, automatic blanking of good and bad products. The Tool push block assembly machine is mainly suitable for the manufacturers of Utility knife, tool knife.

Product video

Parameter (Specification) of Tool push block assembly machine :

Features,

Tel:+86-18042543089

1.Automatic feeding tool rest base
2.Automatic feeding shrapnel
3.Automatically detect the presence of tool rest base
4.Automatic feeding spring
5.Automatic feeding switch
6.Automatic feeding block
7.Automatically detect the presence of block
8.Automatic fitting the top cover
9.Automatically detect whether there is cover and whether there is elastic
10.Automatic blanking of good and bad products