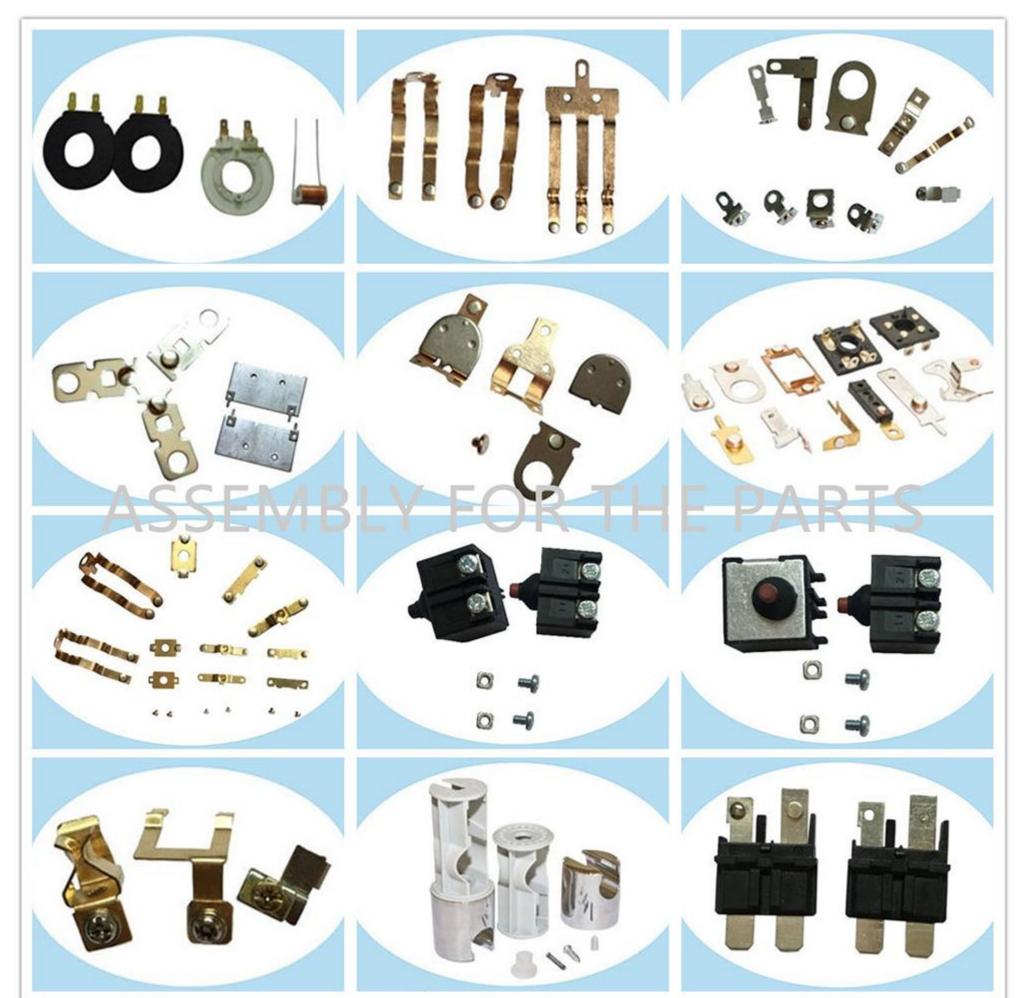

Automatic machine for hair drier switch insert Automatic inserting assembly machine etc.

Pictures of Parts assembled:

Pictures of Our Factory: