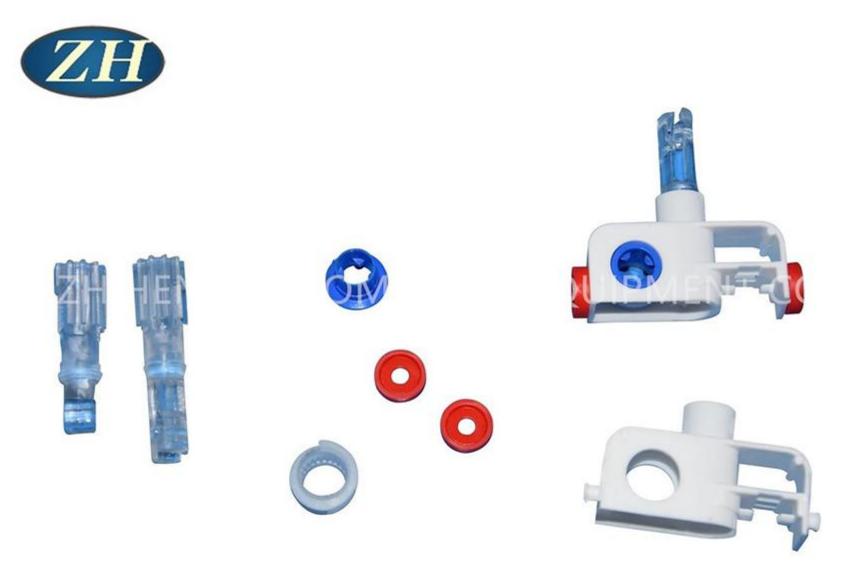

able to provide a complete set of industry-specific equipment ranging from parts assembly to semi-finished products and finished products inspection.

Introduction of Bead transport automatic assembly machine

Yuyao Zhiheng Automation Equipment Co.,Ltd is China manufacturer & supplier who mainly produces Assembly machine, Screwdriver machine and Riveting machine with more than ten years of experience. This Bead transport automatic assembly machine is used for the transport bead curtain assembly. The machine automatically assembles the parts into semi-finished part. Automatic feeding spare parts. And with detection function, automatic blanking of good and bad products. The Bead transport automatic assembly machine is mainly suitable for the manufacturers of curtain window ornaments.









Parameter (Specification) of Bead transport automatic assembly machine :

Features,

1,Automatic feeding shell(with detection).

2, Automatic feeding of three or four core inner teeth (with detection).

3, Automatic feeding system with external teeth and double teeth(with detection).

4, Automatic feeding transparent inserts (with detection).



5,Automatic feeding red wheel(with detection). 6,Blanking of good and bad goods.

Specification,

Power supply: AC220V/50HZ Air pressure: above 0.6Mpa Yield: 1000-1200PCS/ hour

Custom-made machines for your reference:

Automatic assembly machine for handles Automatic assembly machine for electrical pen Automatic assembly machine for Lip pomade Automatic assembly machine for bead transport Automatic assembly machine for spark lighter Automatic as