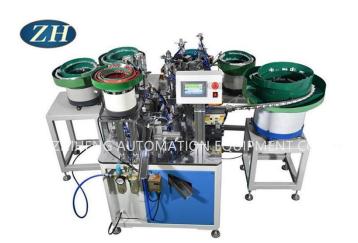

Introduction of Bead transport automatic assembly machine

Yuyao Zhiheng Automation Equipment Co.,Ltd is China manufacturer & supplier who mainly produces Assembly machine, Screwdriver machine and Riveting machine with more than ten years of experience. This Bead transport automatic assembly machine is used for the transport bead curtain assembly. The machine automatically assembles the parts into semi-finished part. Automatic feeding spare parts. And with detection function, automatic blanking of good and bad products. The Bead transport automatic assembly machine is mainly suitable for the manufacturers of curtain window ornaments.

Parameter (Specification) of Bead transport automatic assembly machine :

Features,

1,Automatic feeding shell(with detection).

2, Automatic feeding of three or four core inner teeth (with detection).

3, Automatic feeding system with external teeth and double teeth(with detection).

4, Automatic feeding transparent inserts (with detection).

5,Automatic feeding red wheel(with detection). 6,Blanking of good and bad goods.

Specification,

Power supply: AC220V/50HZ Air pressure: above 0.6Mpa Yield: 1000-1200PCS/ hour