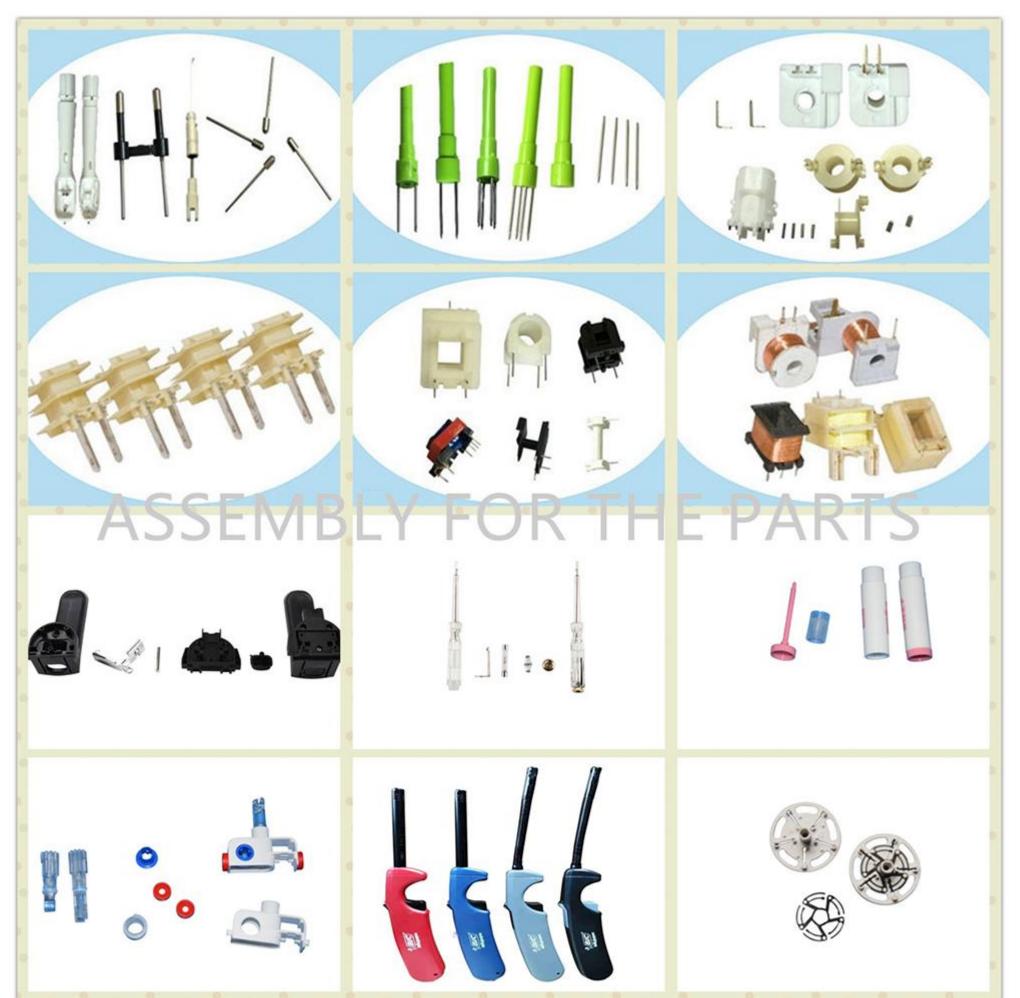

tic assembly machine for toothbrush small motor drive shaft Semi-automatic assembly machine for toothbrush head Automatic assembly machine for toothbrush head casing Automatic machine of marking tester for toothbrush charging base Automatic assembly machine for thermometer Automatic machine for thermometer test Automatic assembly machine for medical single-phase valve Automatic machine for riveting contact Automatic assembly machine for pin inserting Automatic machine for ultrasonic Automatic machine for transformer welding Semi-automatic machine for screwing Automatic assembly machine for temperature controller Assembly riveting machine of automobile seat belt Automatic machine for hair drier switch insert Automatic inserting assembly machine etc.

Pictures of Parts assembled:





















Pictures of Our Factory:



















## Payment and terms:

## 1,DELIVERY TERMS: FOB NINGBO / SHANGHAI. 2,TERMS OF PAYMENT: TT 50% DEPOSIT AND 50% PAID BEFORE SHIPMENT. 3,DELIVERY TIME: 65DAYS AFTER RECEIVED 50% DEPOSIT.

## SERVICE

1, Training how to instal the machine. Training how to use the machine.

2, 1year warranty, not including wearing parts, and human damage is not included.

3, If the problem can't be solved through video and phone, engineers available to servise machinery overseas.