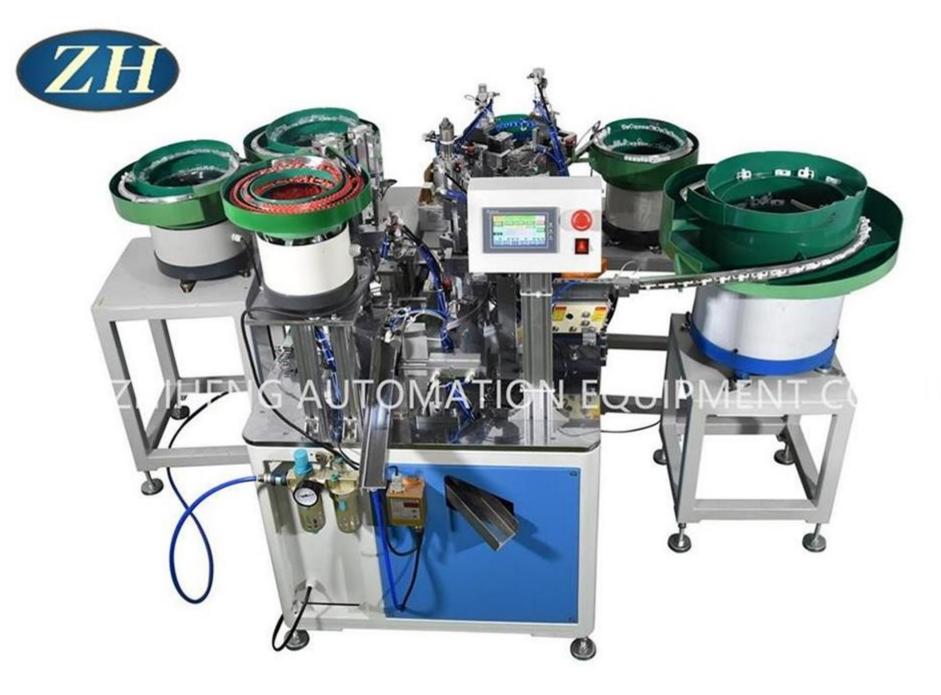

Introduction of Bead transport automatic assembly machine

Yuyao Zhiheng Automation Equipment Co.,Ltd is China manufacturer & supplier who mainly produces Assembly machine, Screwdriver machine and Riveting machine with more than ten years of experience. This Bead transport automatic assembly machine is used for the transport bead curtain assembly. The machine automatically assembles the parts into semi-finished part. Automatic feeding spare parts. And with detection function, automatic blanking of good and bad products. The Bead transport automatic assembly machine is mainly suitable for the manufacturers of curtain window ornaments.

Parameter (Specification) of Bead transport automatic assembly machine :

Features,

1,Automatic feeding shell(with detection).

2, Automatic feeding of three or four core inner teeth (with detection).

3, Automatic feeding system with external teeth and double teeth(with detection).

4, Automatic feeding transparent inserts (with detection).

5,Automatic feeding red wheel(with detection). 6,Blanking of good and bad goods.

Specification,

Power supply: AC220V/50HZ Air pressure: above 0.6Mpa Yield: 1000-1200PCS/ hour