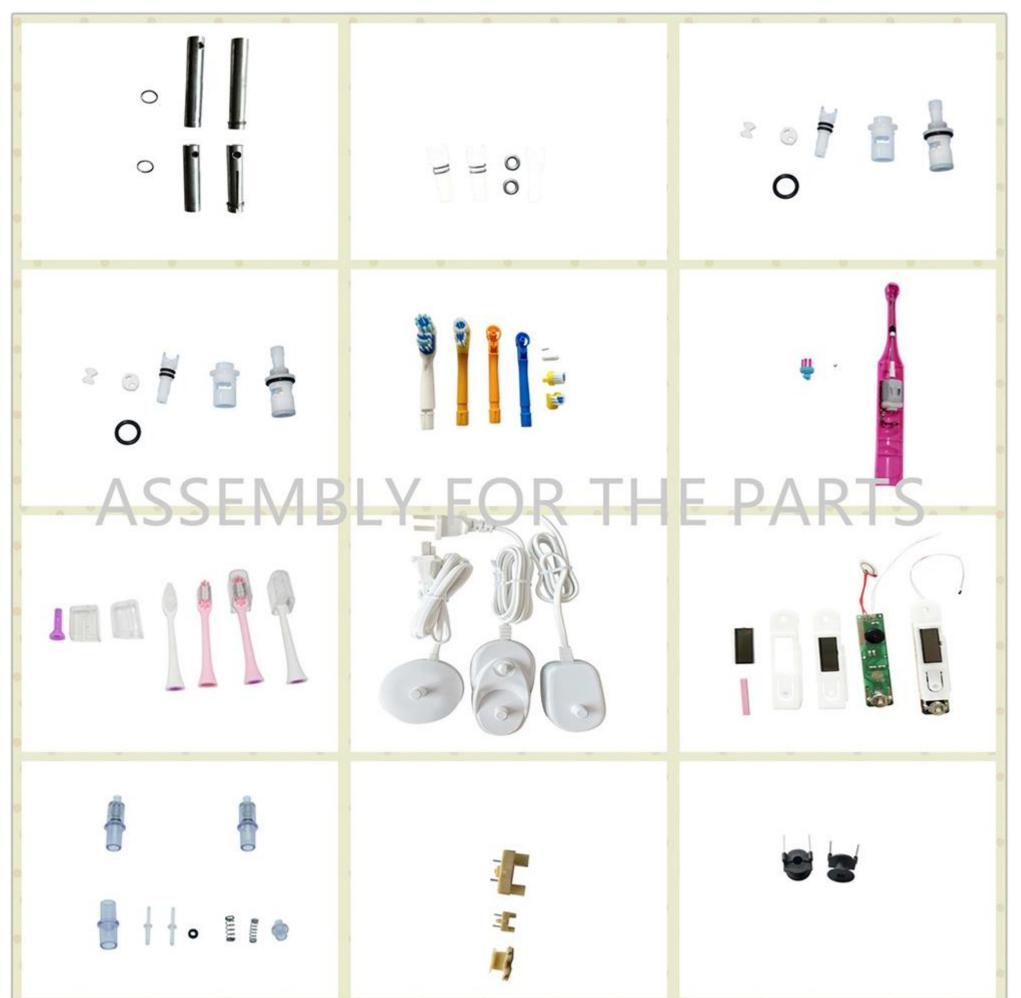

assembly machine for toothbrush small motor drive shaft Semi-automatic assembly machine for toothbrush head Automatic assembly machine for toothbrush head casing Automatic machine of marking tester for toothbrush charging base Automatic assembly machine for thermometer Automatic machine for thermometer test Automatic assembly machine for medical single-phase valve Automatic machine for riveting contact Automatic assembly machine for pin inserting Automatic machine for ultrasonic Automatic machine for transformer welding Semi-automatic machine for screwing Automatic assembly machine for temperature controller Assembly riveting machine of automobile seat belt Automatic machine for hair drier switch insert Automatic inserting assembly machine etc.

Pictures of Parts assembled:





















Pictures of Our Factory:



















## Payment and terms:

## 1,DELIVERY TERMS: FOB NINGBO / SHANGHAI. 2,TERMS OF PAYMENT: TT 50% DEPOSIT AND 50% PAID BEFORE SHIPMENT. 3,DELIVERY TIME: 65DAYS AFTER RECEIVED 50% DEPOSIT.

## SERVICE

1, Training how to instal the machine. Training how to use the machine.

2, 1year warranty, not including wearing parts, and human damage is not included.

3, If the problem can't be solved through video and phone, engineers available to servise machinery overseas.