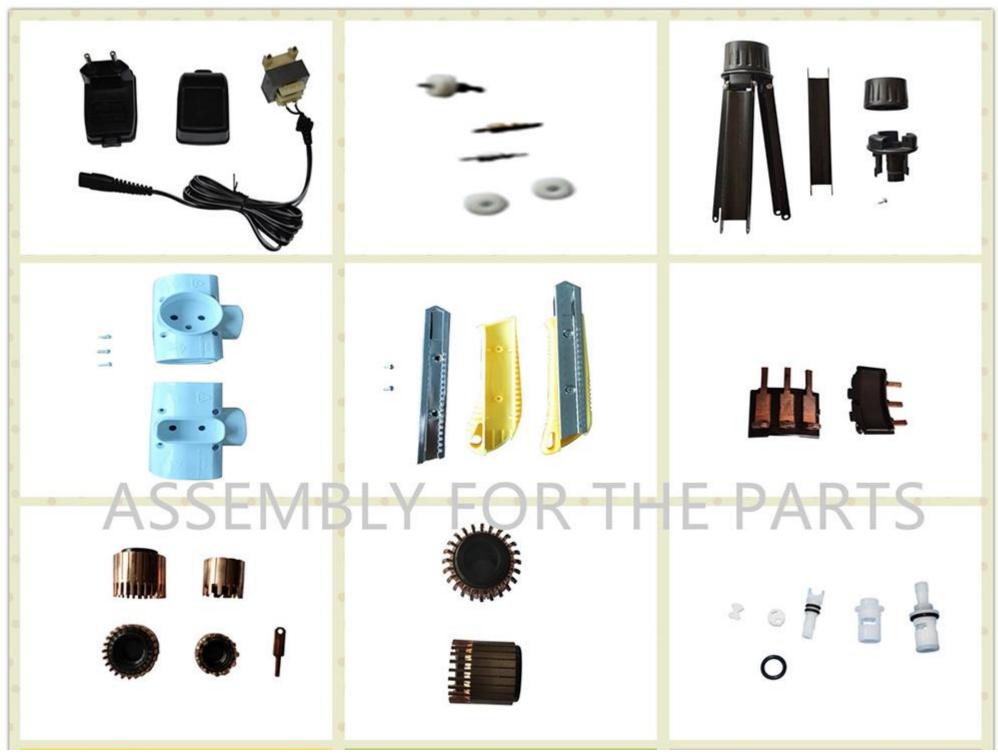

mbly machine for toothbrush small motor drive shaft Semi-automatic assembly machine for toothbrush head Automatic assembly machine for toothbrush head casing Automatic machine of marking tester for toothbrush charging base Automatic assembly machine for thermometer Automatic machine for thermometer test Automatic assembly machine for medical single-phase valve Automatic machine for riveting contact Automatic assembly machine for pin inserting Automatic machine for ultrasonic Automatic machine for transformer welding Semi-automatic machine for screwing Automatic assembly machine for temperature controller Assembly riveting machine of automobile seat belt Automatic machine for hair drier switch insert Automatic inserting assembly machine etc.

Pictures of Parts assembled:





















Pictures of Our Factory:



















## Payment and terms:

## 1,DELIVERY TERMS: FOB NINGBO / SHANGHAI. 2,TERMS OF PAYMENT: TT 50% DEPOSIT AND 50% PAID BEFORE SHIPMENT. 3,DELIVERY TIME: 65DAYS AFTER RECEIVED 50% DEPOSIT.

## SERVICE

1, Training how to instal the machine. Training how to use the machine.

2, 1year warranty, not including wearing parts, and human damage is not included.

3, If the problem can't be solved through video and phone, engineers available to servise machinery overseas.