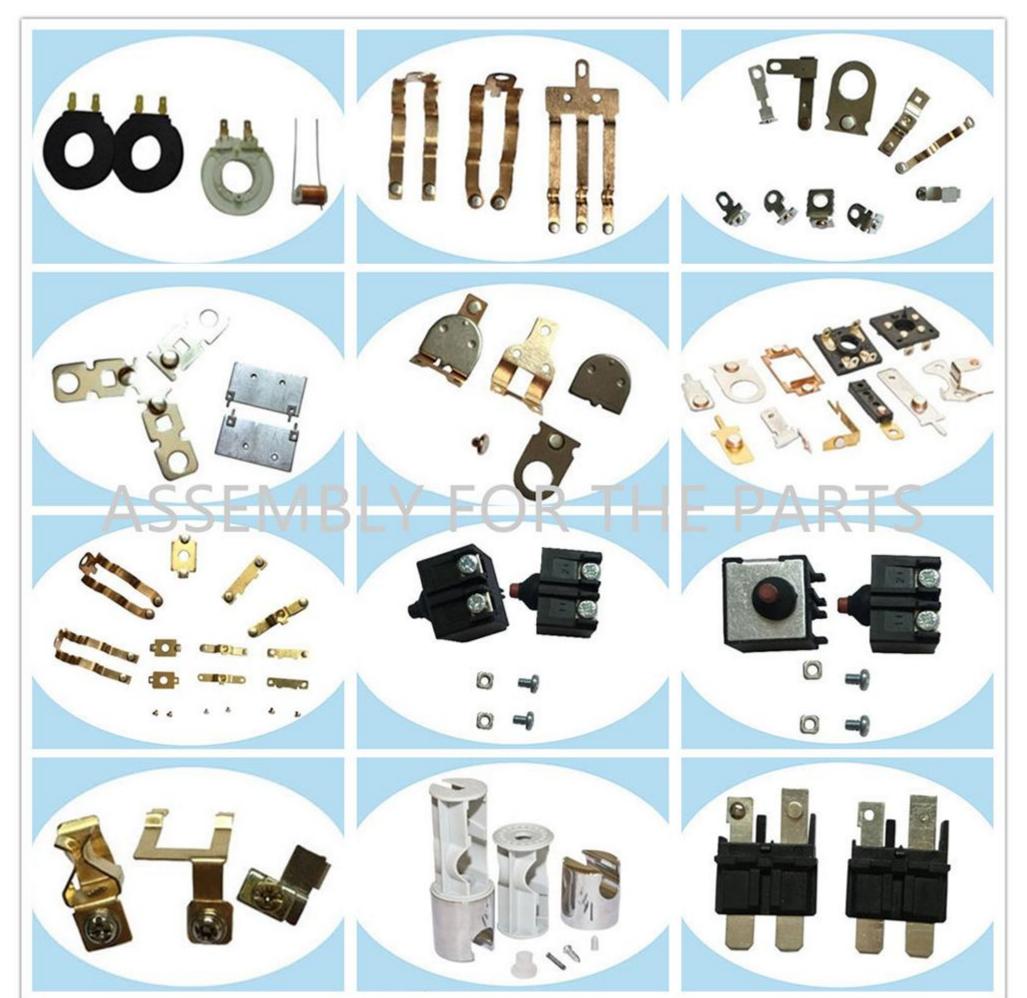

tomatic assembly machine for toothbrush small motor drive shaft Semi-automatic assembly machine for toothbrush head Automatic assembly machine for toothbrush head casing Automatic machine of marking tester for toothbrush charging base Automatic assembly machine for thermometer Automatic machine for thermometer test Automatic assembly machine for medical single-phase valve Automatic machine for riveting contact Automatic assembly machine for pin inserting Automatic machine for ultrasonic Automatic machine for transformer welding Semi-automatic machine for screwing Automatic assembly machine for temperature controller Assembly riveting machine of automobile seat belt Automatic machine for hair drier switch insert Automatic inserting assembly machine etc.

Pictures of Parts assembled:





















Pictures of Our Factory:



















## Payment and terms:

## 1,DELIVERY TERMS: FOB NINGBO / SHANGHAI. 2,TERMS OF PAYMENT: TT 50% DEPOSIT AND 50% PAID BEFORE SHIPMENT. 3,DELIVERY TIME: 65DAYS AFTER RECEIVED 50% DEPOSIT.

## SERVICE

1, Training how to instal the machine. Training how to use the machine.

2, 1year warranty, not including wearing parts, and human damage is not included.

3, If the problem can't be solved through video and phone, engineers available to servise machinery overseas.