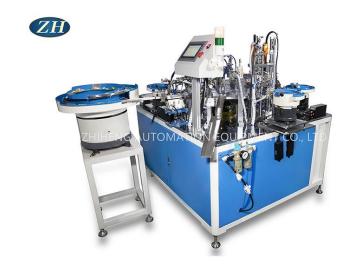

#### Introduction of Automatic plug assembly machine

Yuyao Zhiheng Automation Equipment Co., Ltd is China manufacturer & supplier who mainly produces Assembly machine, Auto-Screwdriver machine and Riveting machine with more than ten years of experience. This Automatic plug assembly machine is Used to assembly for the plug. The machine automatically screwing for the product. Automatic feeding screws. And with detection function, automatic blanking of good and bad products. The Automatic plug assembly machine is suitable for the manufacturers of plug.

Product video

Parameter (Specification) of Automatic plug assembly machine:

Features,

- 1. Automatic feeding the plastic part
- 2. Automatic feeding two brass nuts
- 3. Automatic insertion of positive terminal
- 4. Automatic insertion of negative terminal
- 5. Automatic feeding two gaskets
- 6. Automatic screwing 1
- 7. Automatic screwing 2
- 8. Detection of of the screwing
- 9. Automatic blanking of good and bad products

#### Specification,

Power supply: AC220V/50HZ Air pressure: above 0.6Mpa Yield: 1200-1500PCS/ hour