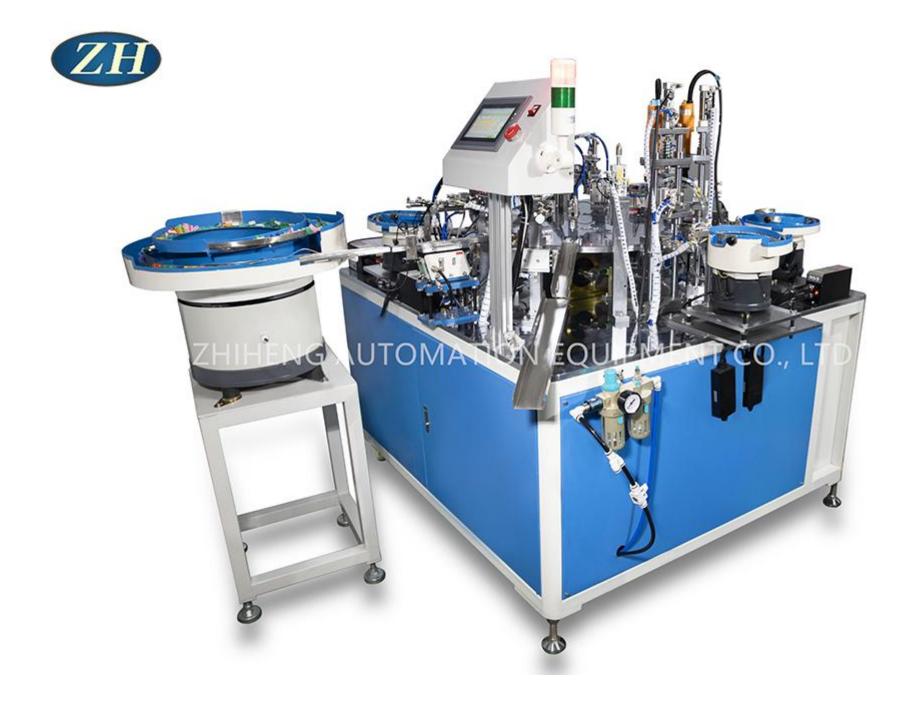

#### Introduction of Automatic plug assembly machine

Yuyao Zhiheng Automation Equipment Co., Ltd is China manufacturer & supplier who mainly produces Assembly machine, Auto-Screwdriver machine and Riveting machine with more than ten years of experience. This Automatic plug assembly machine is Used to assembly for the plug. The machine automatically screwing for the product. Automatic feeding screws. And with detection function, automatic blanking of good and bad products. The Automatic plug assembly machine is suitable for the manufacturers of plug.

Product video

Parameter (Specification) of Automatic plug assembly machine:

Features,

- 1. Automatic feeding the plastic part
- 2. Automatic feeding two brass nuts
- 3. Automatic insertion of positive terminal
- 4. Automatic insertion of negative terminal
- 5. Automatic feeding two gaskets
- 6. Automatic screwing 1
- 7. Automatic screwing 2
- 8. Detection of of the screwing
- 9. Automatic blanking of good and bad products

#### Specification,

Power supply: AC220V/50HZ Air pressure: above 0.6Mpa Yield: 1200-1500PCS/ hour